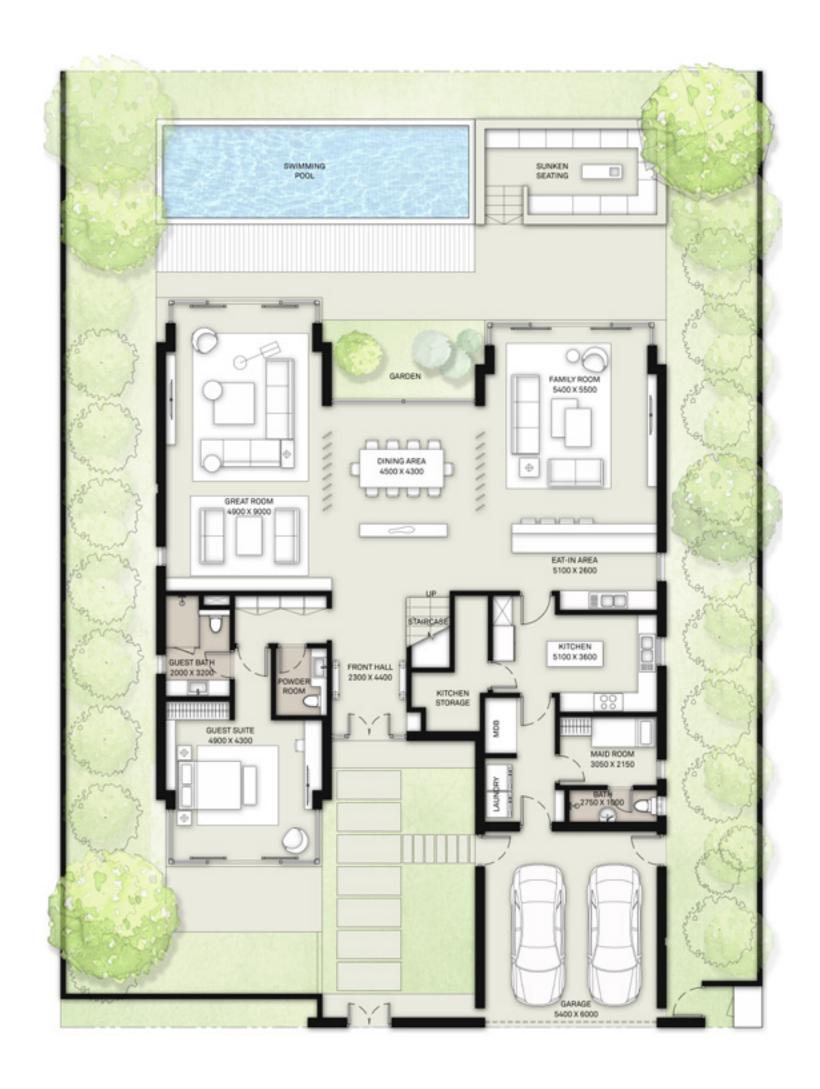

## 6 BEDROOM

VILLAS - B3

|         |              | SUITE | BALCONY & | GARAGE | TOTAL |       |
|---------|--------------|-------|-----------|--------|-------|-------|
|         |              | 30116 | TERRACE   | UARAGE | BUA   |       |
| STYLE 1 | CONTEMPORARY | 8135  | 1290      | 475    | 9900  | SQ.FT |
| STYLE 2 | ELEGANT      | 8091  | 738       | 457    | 9286  | SQ.FT |
| STYLE 3 | MODERN       | 8145  | 700       | 489    | 9334  | SQ.FT |