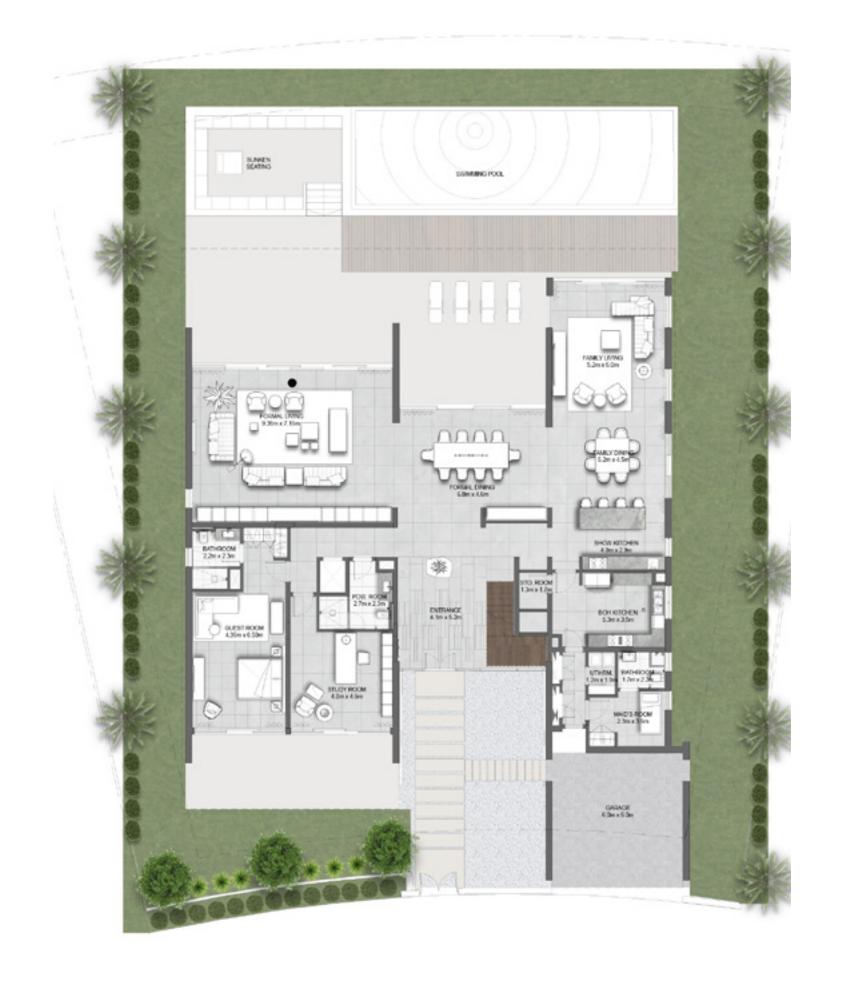

## 6 BEDROOM

VILLAS - B1

|         |              | SUITE | BALCONY &<br>Terrace | GARAGE | TOTAL<br>Bua |       |
|---------|--------------|-------|----------------------|--------|--------------|-------|
| STYLE 1 | CONTEMPORARY | 7681  | 1054                 | 539    | 9274         | SQ.FT |
| STYLE 2 | ELEGANT      | 7618  | 1188                 | 453    | 9259         | SQ.FT |
| STYLE 3 | MODERN       | 7754  | 1378                 | 536    | 9668         | SQ.FT |