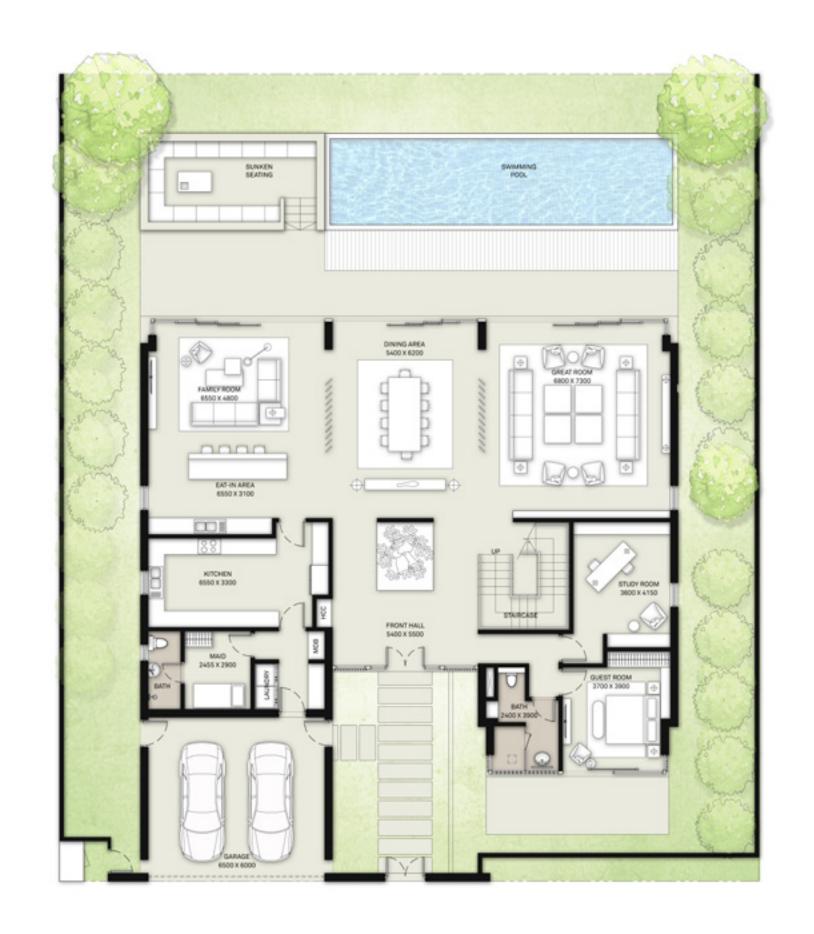

## 6 BEDROOM

VILLAS - B1

|         |              | SUITE | BALCONY &<br>Terrace | GARAGE | TOTAL<br>Bua |       |
|---------|--------------|-------|----------------------|--------|--------------|-------|
| STYLE 1 | CONTEMPORARY | 7681  | 1054                 | 539    | 9274         | SQ.FT |
| STYLE 2 | ELEGANT      | 7618  | 1188                 | 453    | 9259         | SQ.FT |
| STYLE 3 | MODERN       | 7754  | 1378                 | 536    | 9668         | SQ.FT |