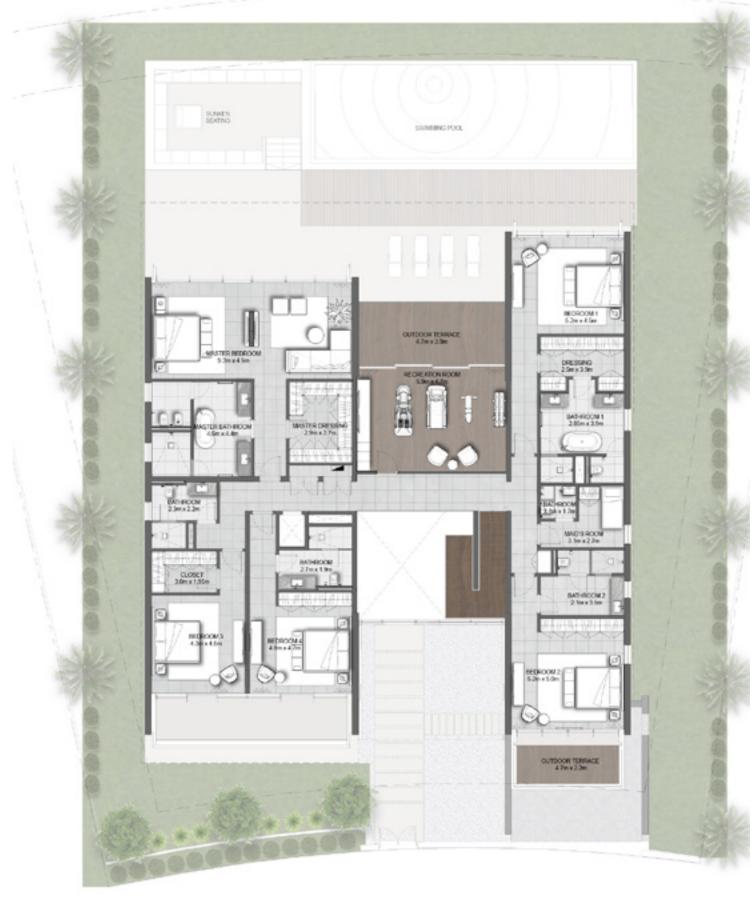

## 6 BEDROOM

VILLAS - B1

|         |              | SUITE | BALCONY &<br>Terrace | GARAGE | TOTAL<br>Bua |       |
|---------|--------------|-------|----------------------|--------|--------------|-------|
| STYLE 1 | CONTEMPORARY | 7681  | 1054                 | 539    | 9274         | SQ.FT |
| STYLE 2 | ELEGANT      | 7618  | 1188                 | 453    | 9259         | SQ.FT |
| STYLE 3 | MODERN       | 7754  | 1378                 | 536    | 9668         | SQ.FT |