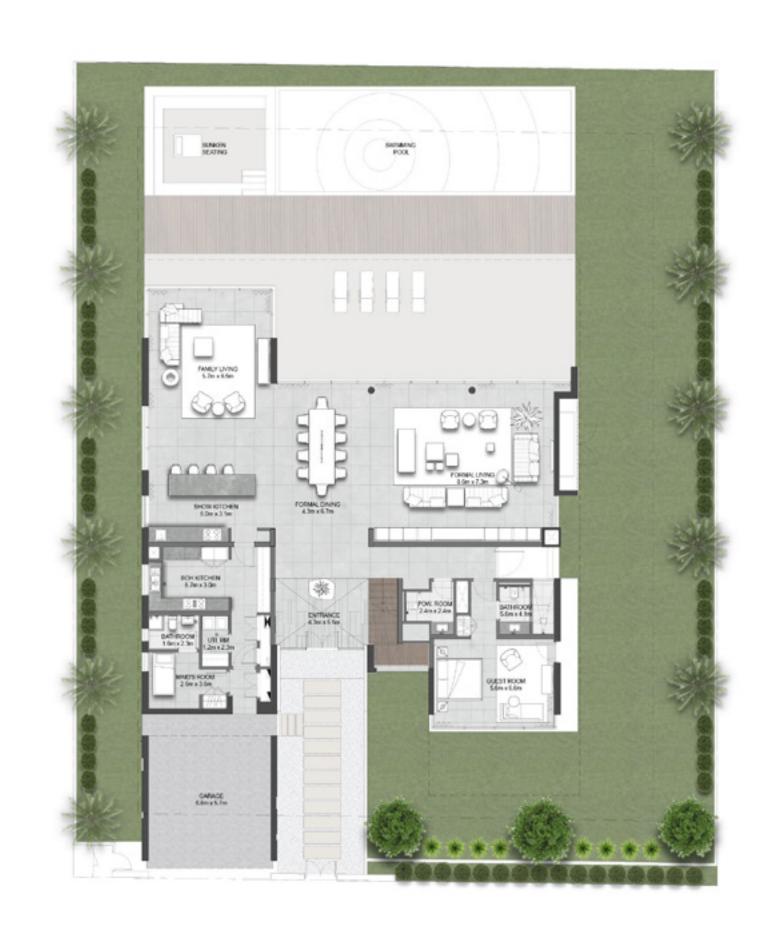

## 6 BEDROOM

VILLAS - B1

|         |              | SUITE | BALCONY &<br>Terrace | GARAGE | TOTAL<br>Bua |       |
|---------|--------------|-------|----------------------|--------|--------------|-------|
| STYLE 1 | CONTEMPORARY | 7681  | 1054                 | 539    | 9274         | SQ.FT |
| STYLE 2 | ELEGANT      | 7618  | 1188                 | 453    | 9259         | SQ.FT |
| STYLE 3 | MODERN       | 7754  | 1378                 | 536    | 9668         | SQ.FT |