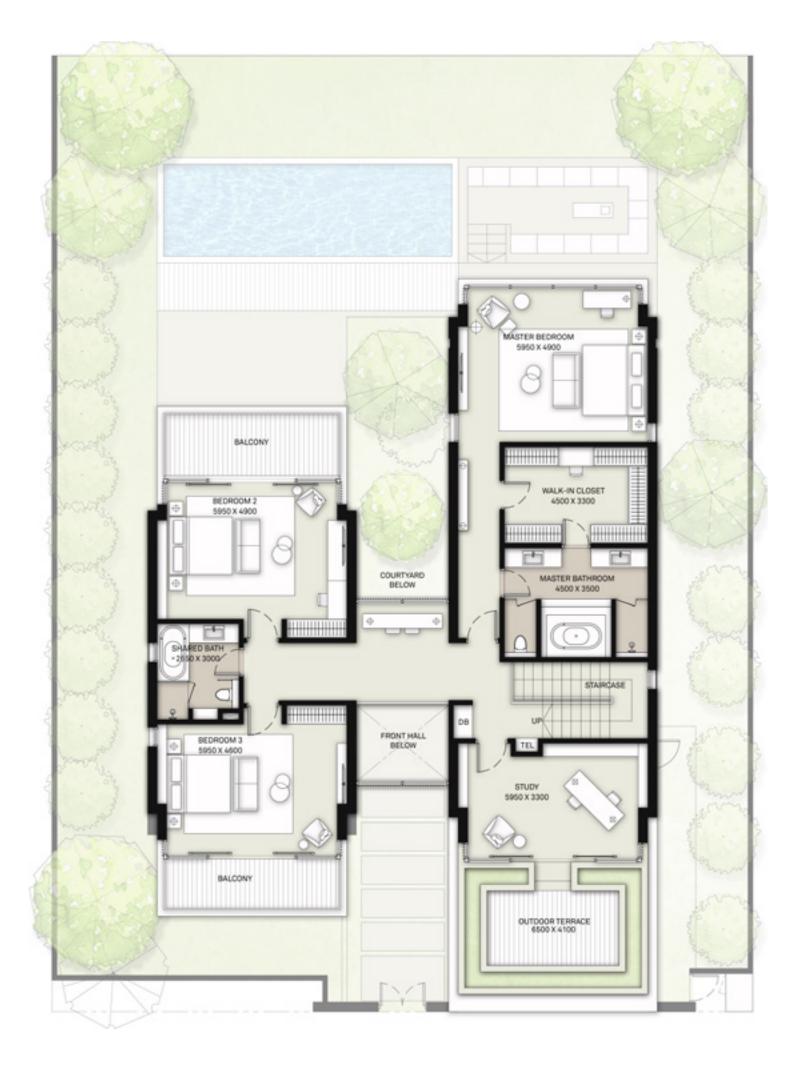

#### 6 BEDROOM

VILLAS - B2

|         |              | SUITE | BALCONY &<br>Terrace | GARAGE | TOTAL<br>BUA |       |
|---------|--------------|-------|----------------------|--------|--------------|-------|
| STYLE 1 | CONTEMPORARY | 6912  | 1085                 | 534    | 8531         | SQ.FT |
| STYLE 2 | ELEGANT      | 6981  | 1298                 | 521    | 8800         | SQ.FT |
| STYLE 3 | MODERN       | 7037  | 1084                 | 548    | 8669         | SQ.FT |