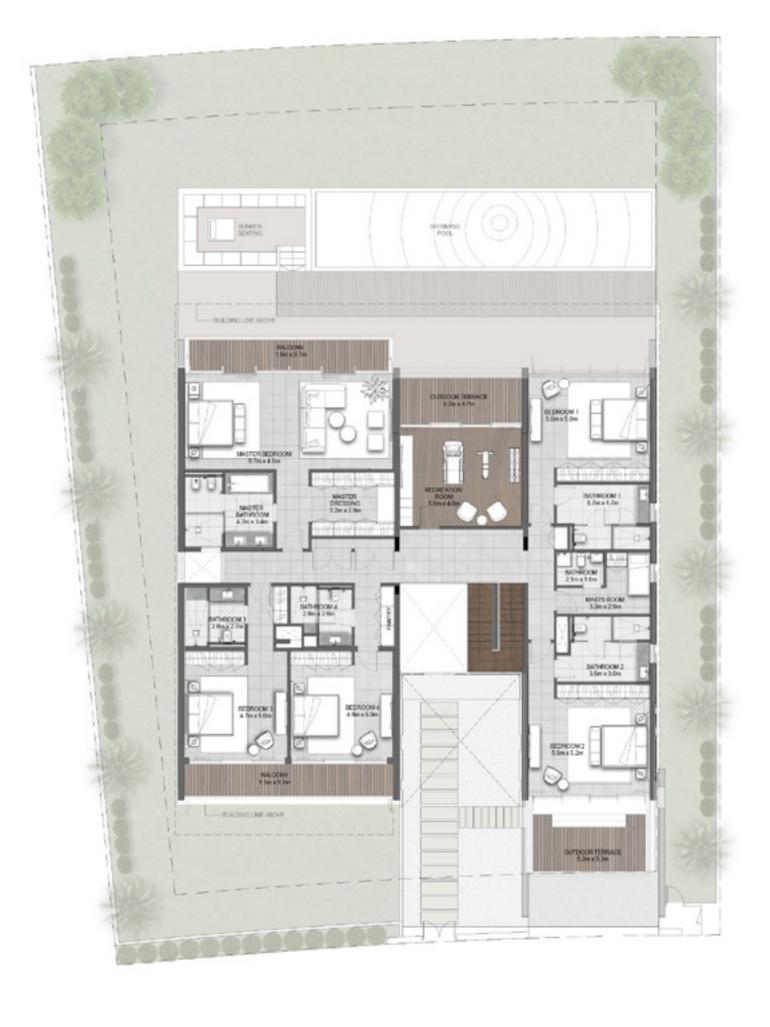

## 6 BEDROOM

VILLAS - B1

|         |              | SUITE | BALCONY &<br>Terrace | GARAGE | TOTAL<br>Bua |       |
|---------|--------------|-------|----------------------|--------|--------------|-------|
| STYLE 1 | CONTEMPORARY | 7681  | 1054                 | 539    | 9274         | SQ.FT |
| STYLE 2 | ELEGANT      | 7618  | 1188                 | 453    | 9259         | SQ.FT |
| STYLE 3 | MODERN       | 7754  | 1378                 | 536    | 9668         | SQ.FT |