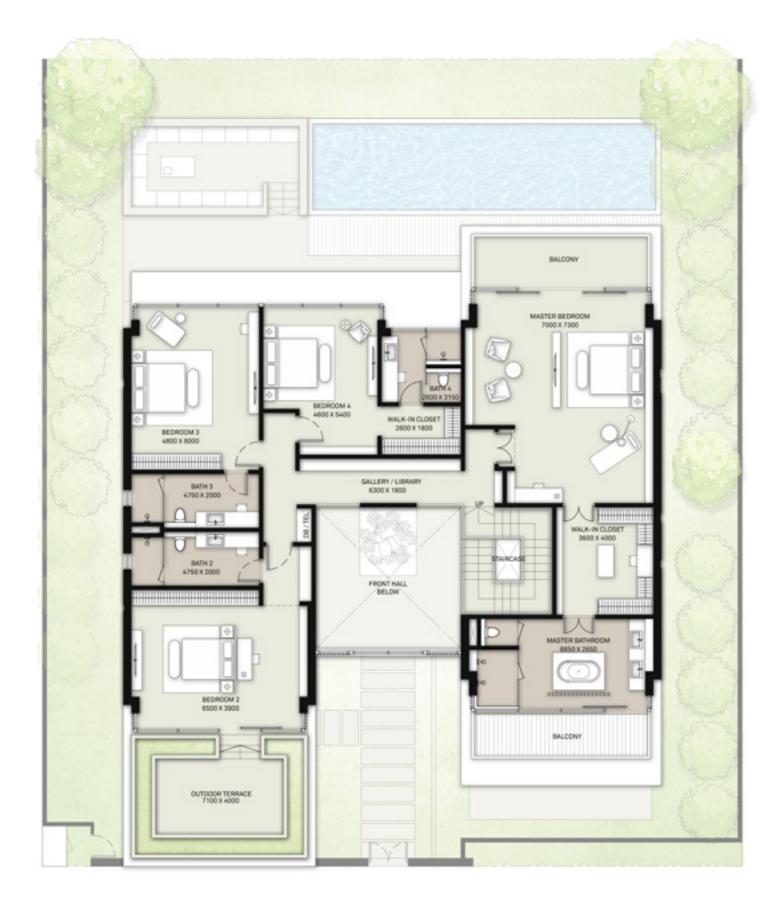

## 6 BEDROOM

VILLAS - B1

|         |              | SUITE | BALCONY &<br>Terrace | GARAGE | TOTAL<br>Bua |       |
|---------|--------------|-------|----------------------|--------|--------------|-------|
| STYLE 1 | CONTEMPORARY | 7681  | 1054                 | 539    | 9274         | SQ.FT |
| STYLE 2 | ELEGANT      | 7618  | 1188                 | 453    | 9259         | SQ.FT |
| STYLE 3 | MODERN       | 7754  | 1378                 | 536    | 9668         | SQ.FT |