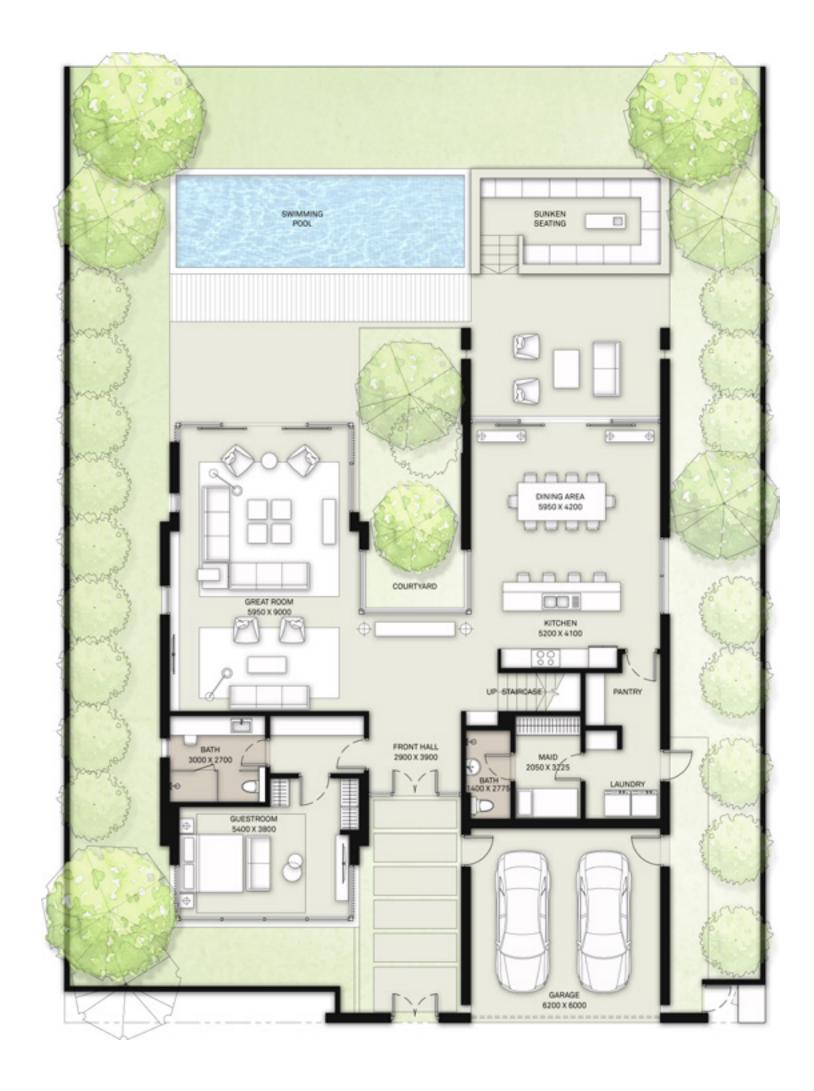

#### 6 BEDROOM

VILLAS - B2

|         |              | SUITE | BALCONY &<br>Terrace | GARAGE | TOTAL<br>BUA |       |
|---------|--------------|-------|----------------------|--------|--------------|-------|
| STYLE 1 | CONTEMPORARY | 6912  | 1085                 | 534    | 8531         | SQ.FT |
| STYLE 2 | ELEGANT      | 6981  | 1298                 | 521    | 8800         | SQ.FT |
| STYLE 3 | MODERN       | 7037  | 1084                 | 548    | 8669         | SQ.FT |