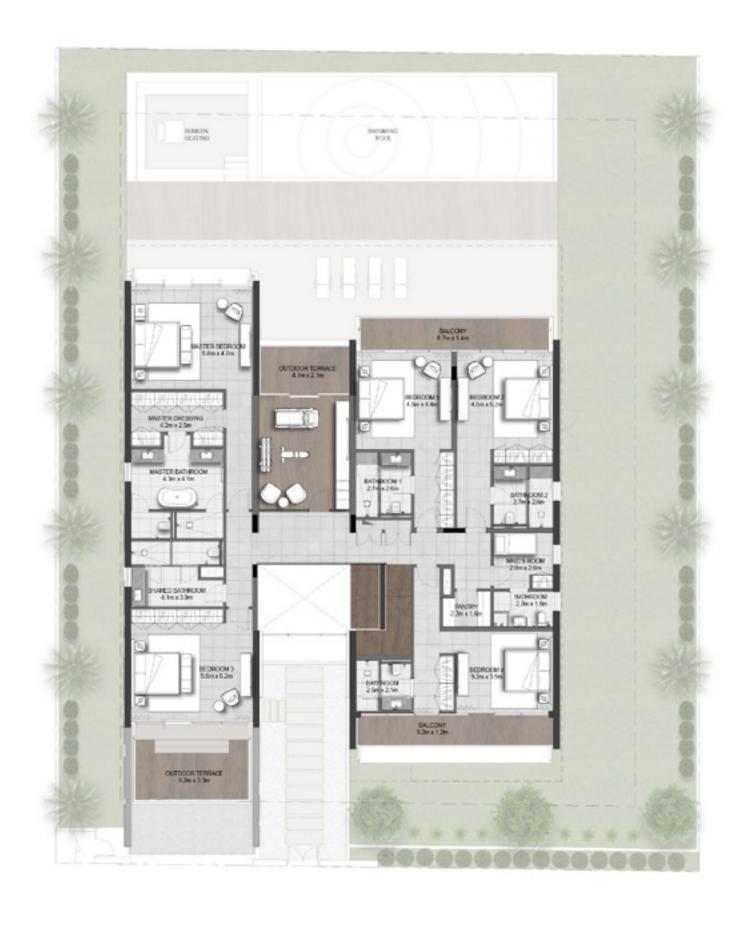

## 6 BEDROOM

VILLAS - B1

|         |              | SUITE | BALCONY &<br>Terrace | GARAGE | TOTAL<br>Bua |       |
|---------|--------------|-------|----------------------|--------|--------------|-------|
| STYLE 1 | CONTEMPORARY | 7681  | 1054                 | 539    | 9274         | SQ.FT |
| STYLE 2 | ELEGANT      | 7618  | 1188                 | 453    | 9259         | SQ.FT |
| STYLE 3 | MODERN       | 7754  | 1378                 | 536    | 9668         | SQ.FT |