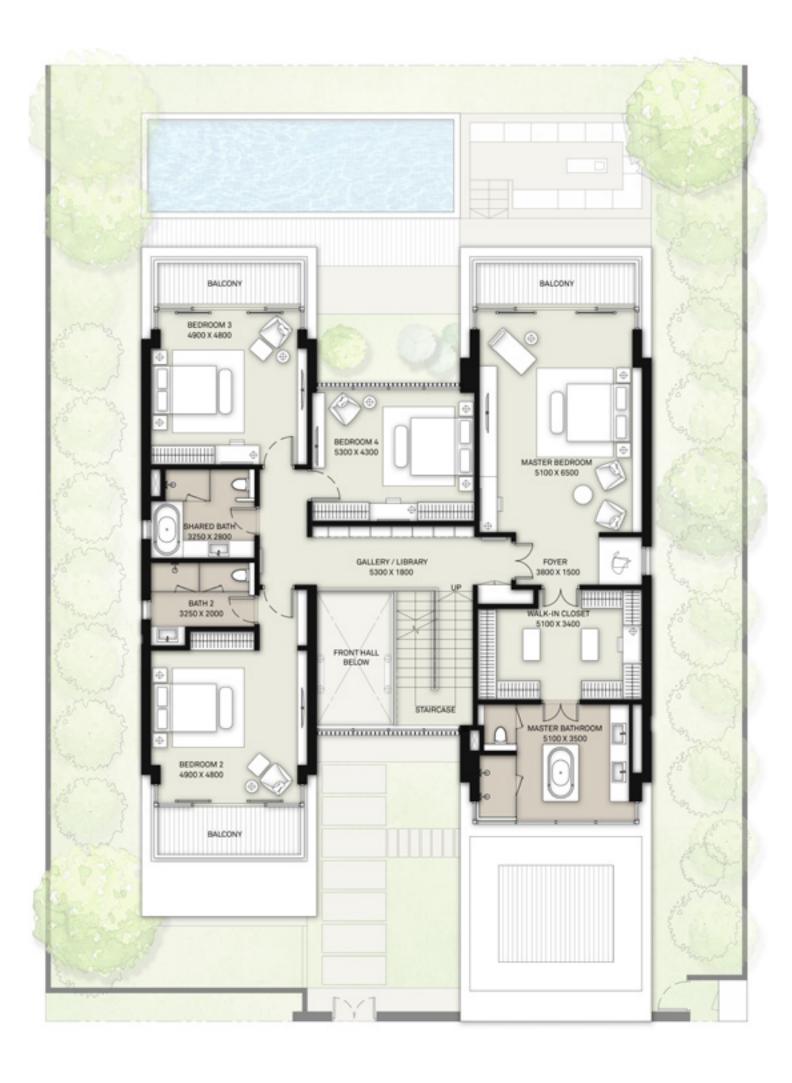

## 6 BEDROOM

VILLAS - B3

|         |              | SUITE | BALCONY & | GARAGE | TOTAL |       |
|---------|--------------|-------|-----------|--------|-------|-------|
|         |              | 30116 | TERRACE   | UARAGE | BUA   |       |
| STYLE 1 | CONTEMPORARY | 8135  | 1290      | 475    | 9900  | SQ.FT |
| STYLE 2 | ELEGANT      | 8091  | 738       | 457    | 9286  | SQ.FT |
| STYLE 3 | MODERN       | 8145  | 700       | 489    | 9334  | SQ.FT |