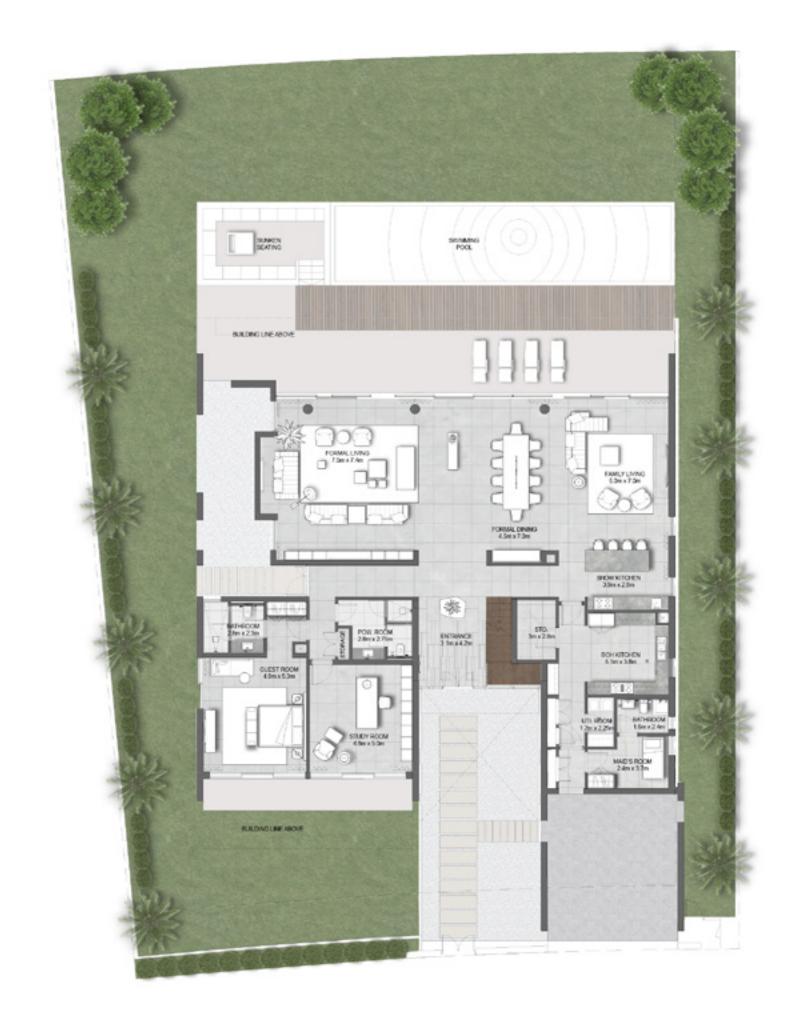

## 6 BEDROOM

VILLAS - B1

|         |              | SUITE | BALCONY &<br>Terrace | GARAGE | TOTAL<br>Bua |       |
|---------|--------------|-------|----------------------|--------|--------------|-------|
| STYLE 1 | CONTEMPORARY | 7681  | 1054                 | 539    | 9274         | SQ.FT |
| STYLE 2 | ELEGANT      | 7618  | 1188                 | 453    | 9259         | SQ.FT |
| STYLE 3 | MODERN       | 7754  | 1378                 | 536    | 9668         | SQ.FT |