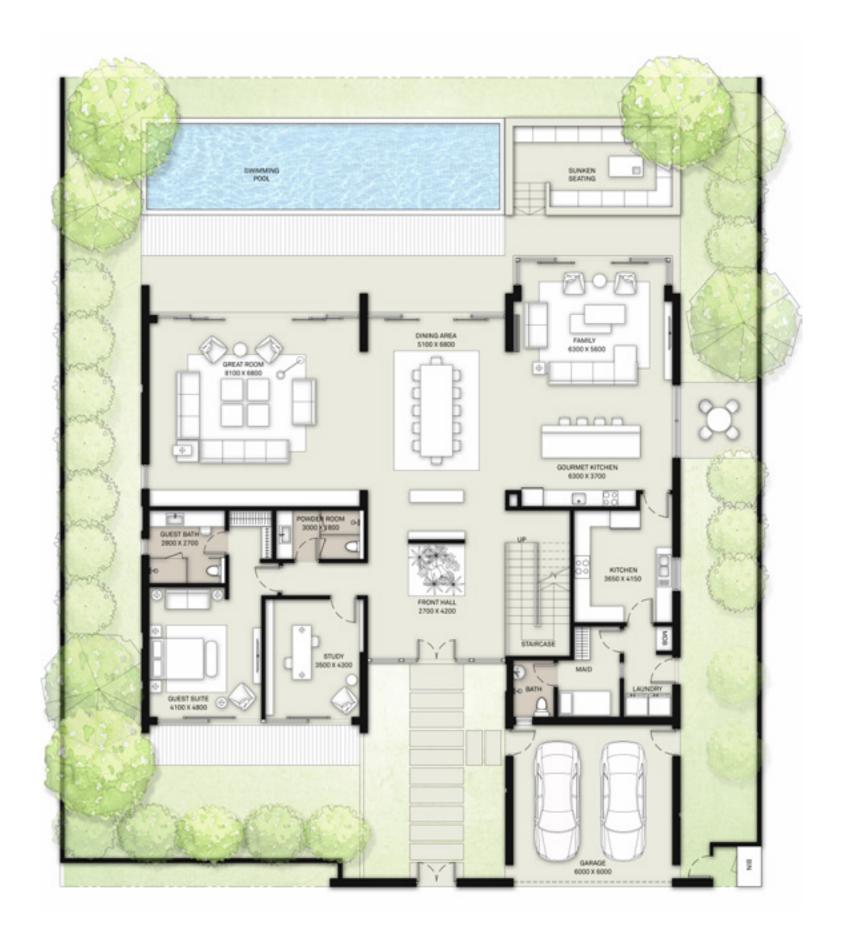

## 6 BEDROOM

VILLAS - B1

|         |              | SUITE | BALCONY &<br>Terrace | GARAGE | TOTAL<br>Bua |       |
|---------|--------------|-------|----------------------|--------|--------------|-------|
| STYLE 1 | CONTEMPORARY | 7681  | 1054                 | 539    | 9274         | SQ.FT |
| STYLE 2 | ELEGANT      | 7618  | 1188                 | 453    | 9259         | SQ.FT |
| STYLE 3 | MODERN       | 7754  | 1378                 | 536    | 9668         | SQ.FT |