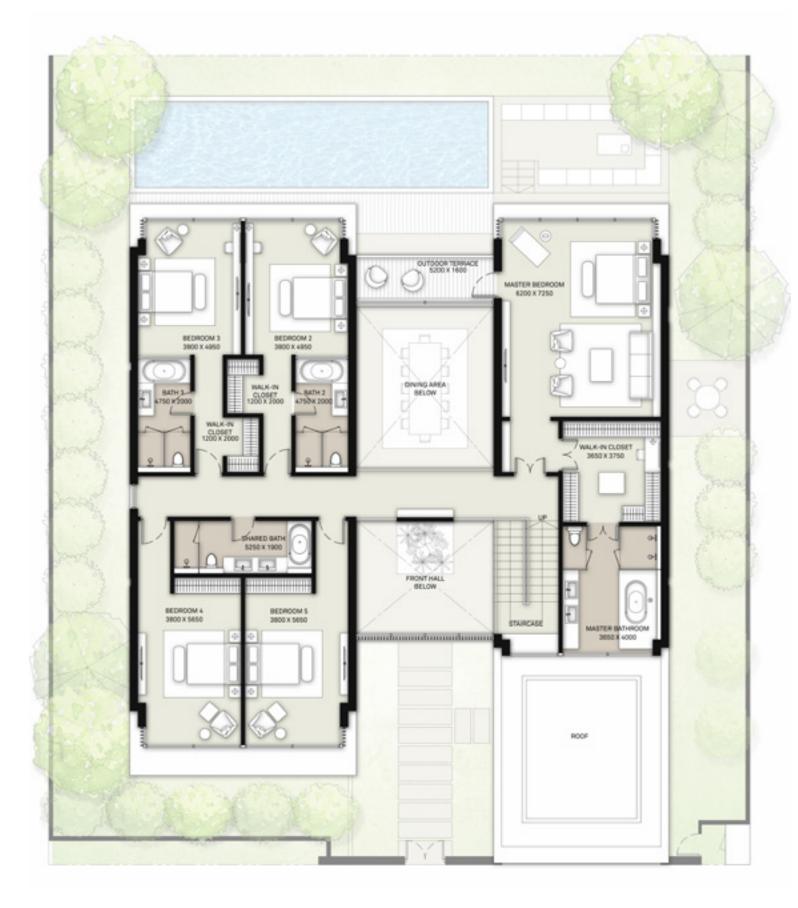

## 6 BEDROOM

VILLAS - B1

|         |              | SUITE | BALCONY &<br>Terrace | GARAGE | TOTAL<br>Bua |       |
|---------|--------------|-------|----------------------|--------|--------------|-------|
| STYLE 1 | CONTEMPORARY | 7681  | 1054                 | 539    | 9274         | SQ.FT |
| STYLE 2 | ELEGANT      | 7618  | 1188                 | 453    | 9259         | SQ.FT |
| STYLE 3 | MODERN       | 7754  | 1378                 | 536    | 9668         | SQ.FT |